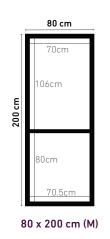

: type B: Non-woven fabric – PET (thickness approx. 2 mm)

|                                     | . type B. Norr Wover rabite 1 ET (threatness approx. 2 mm) |                      |                    |                     |
|-------------------------------------|------------------------------------------------------------|----------------------|--------------------|---------------------|
| Size                                |                                                            |                      |                    |                     |
| Finished                            | :                                                          | 80 x 150 cm (S)      | 80 x 200 cm (M)    | 80 x 240 cm (L)     |
| Sanitizing footbath (W $x$ H $x$ D) | :                                                          | 70.5 x 39.5 x 0.4 cm | 70.5 x 80 x 0.4 cm | 70.5 x 120 x 0.4 cm |
| Nylon fabric (W x H)                | :                                                          | 70 x 97 cm           | 70 x 106 cm        | 70 x 106 cm         |
| Border                              | :                                                          | 5 cm                 | 5 cm               | 5 cm                |
| Absorbent pad                       | :                                                          | 39 x 69 cm           | 69 x 78 cm         | 69 x 118 cm         |
| Capacity of Sanitizing Footbath:    | :                                                          | approx. 0.5 L        | approx. 1 L        | approx. 1.5 L       |
| Dust collecting:                    | : approx. 600 g/sqm                                        |                      |                    |                     |
| Total height:                       | :                                                          | : approx. 13 mm      |                    |                     |
| Total weight:                       | :                                                          | approx. 6 kg/pc      | approx. 7.5 kg/pc  | approx. 9 kg/pc     |
| Colour                              |                                                            |                      | •                  |                     |
|                                     |                                                            |                      |                    |                     |