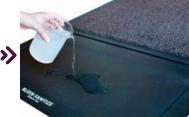

# SHOES SANITIZE & DUST TRAP FLOOR MAT

Footbath

**Absorbent Pad** 

Fill sanitizer in Absorbent Pad

Step 2-3 times on Absorbent Pad

Wipe dry and remove dust

# Recommendations

- Clean and dry the floor before placing Kleen-Sanitize mat for better stay stable on the floor.
- Fill sanitizer in the footbath until absorbent pad is soaked approximately 0.5 1 liter
- For absorbent pad: needle punch(Type A) place the ribbed surface on top.
- Refill sanitizer every 2- 3 hours and depended on traffic.
- Clean and dry the Kleen-Sanitize mat and absorbent pad everyday for hygiene and life extension
- If "Dettol" is applied, white stain may occur on the rubber.