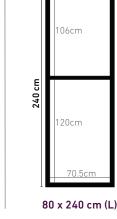

: type B: Non-woven fabric – PET (thickness approx. 2 mm)

|                                     | . type B. Norr Wover rabite 1 ET (threatness approx. 2 mm) |                      |                    |                     |
|-------------------------------------|------------------------------------------------------------|----------------------|--------------------|---------------------|
| Size                                |                                                            |                      |                    |                     |
| Finished                            | :                                                          | 80 x 150 cm (S)      | 80 x 200 cm (M)    | 80 x 240 cm (L)     |
| Sanitizing footbath (W $x$ H $x$ D) | :                                                          | 70.5 x 39.5 x 0.4 cm | 70.5 x 80 x 0.4 cm | 70.5 x 120 x 0.4 cm |
| Nylon fabric (W x H)                | :                                                          | 70 x 97 cm           | 70 x 106 cm        | 70 x 106 cm         |
| Border                              | :                                                          | 5 cm                 | 5 cm               | 5 cm                |
| Absorbent pad                       | :                                                          | 39 x 69 cm           | 69 x 78 cm         | 69 x 118 cm         |
| Capacity of Sanitizing Footbath:    | :                                                          | approx. 0.5 L        | approx. 1 L        | approx. 1.5 L       |
| Dust collecting:                    | : approx. 600 g/sqm                                        |                      |                    |                     |
| Total height:                       | :                                                          | : approx. 13 mm      |                    |                     |
| Total weight:                       | :                                                          | approx. 6 kg/pc      | approx. 7.5 kg/pc  | approx. 9 kg/pc     |
| Colour                              |                                                            |                      | •                  |                     |
|                                     |                                                            |                      |                    |                     |