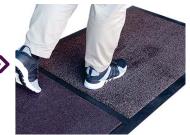

# SHOES SANITIZE & DUST TRAP FLOOR MAT

Footbath

**Absorbent Pad** 

Fill sanitizer in Absorbent Pad

Step 2-3 times on Absorbent Pad

Wipe dry and remove dust

# **Features**

2 in 1 property

■ Step 1: Clean the shoes on Sanitizing Footbath

Step 2: Step on nylon mat to dry and remove dust before entry

Scratch resistant

No PVC