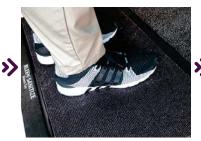

# SHOES SANITIZE & DUST TRAP FLOOR MAT

Footbath

**Absorbent Pad** 

Fill sanitizer in Absorbent Pad

Step 2-3 times on Absorbent Pad

Wipe dry and remove dust

# **Features**

2 in 1 property

■ Step 1: Clean the shoes on Sanitizing Footbath

Step 2: Step on nylon mat to dry and remove dust before entry

Scratch resistant

No PVC