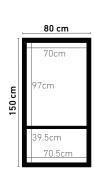

: type B: Non-woven fabric – PET (thickness approx. 2 mm)

|                                     | . type B. Norr Wover rabite 1 ET (threatness approx. 2 mm) |                      |                    |                     |
|-------------------------------------|------------------------------------------------------------|----------------------|--------------------|---------------------|
| Size                                |                                                            |                      |                    |                     |
| Finished                            | :                                                          | 80 x 150 cm (S)      | 80 x 200 cm (M)    | 80 x 240 cm (L)     |
| Sanitizing footbath (W $x$ H $x$ D) | :                                                          | 70.5 x 39.5 x 0.4 cm | 70.5 x 80 x 0.4 cm | 70.5 x 120 x 0.4 cm |
| Nylon fabric (W x H)                | :                                                          | 70 x 97 cm           | 70 x 106 cm        | 70 x 106 cm         |
| Border                              | :                                                          | 5 cm                 | 5 cm               | 5 cm                |
| Absorbent pad                       | :                                                          | 39 x 69 cm           | 69 x 78 cm         | 69 x 118 cm         |
| Capacity of Sanitizing Footbath:    | :                                                          | approx. 0.5 L        | approx. 1 L        | approx. 1.5 L       |
| Dust collecting:                    | : approx. 600 g/sqm                                        |                      |                    |                     |
| Total height:                       | :                                                          | : approx. 13 mm      |                    |                     |
| Total weight:                       | :                                                          | approx. 6 kg/pc      | approx. 7.5 kg/pc  | approx. 9 kg/pc     |
| Colour                              |                                                            |                      | •                  |                     |
|                                     |                                                            |                      |                    |                     |