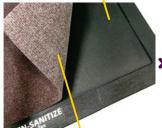

#### **Product data**

Material of mats : 100% Nitrile rubber (NBR), thickness 3.7 mm

: 100% Solution dyed nylon

Material of absorbent pad (refill): type A: Needle punch fabric – PET & PP (thickness approx. 5 mm)

: type B: Non-woven fabric – PET (thickness approx. 2 mm)

|                                     | . type B. Norr Wover rabite 1 ET (threatness approx. 2 mm) |                      |                    |                     |
|-------------------------------------|------------------------------------------------------------|----------------------|--------------------|---------------------|
| Size                                |                                                            |                      |                    |                     |
| Finished                            | :                                                          | 80 x 150 cm (S)      | 80 x 200 cm (M)    | 80 x 240 cm (L)     |
| Sanitizing footbath (W $x$ H $x$ D) | :                                                          | 70.5 x 39.5 x 0.4 cm | 70.5 x 80 x 0.4 cm | 70.5 x 120 x 0.4 cm |
| Nylon fabric (W x H)                | :                                                          | 70 x 97 cm           | 70 x 106 cm        | 70 x 106 cm         |
| Border                              | :                                                          | 5 cm                 | 5 cm               | 5 cm                |
| Absorbent pad                       | :                                                          | 39 x 69 cm           | 69 x 78 cm         | 69 x 118 cm         |
| Capacity of Sanitizing Footbath:    | :                                                          | approx. 0.5 L        | approx. 1 L        | approx. 1.5 L       |
| Dust collecting:                    | : approx. 600 g/sqm                                        |                      |                    |                     |
| Total height:                       | :                                                          | : approx. 13 mm      |                    |                     |
| Total weight:                       | :                                                          | approx. 6 kg/pc      | approx. 7.5 kg/pc  | approx. 9 kg/pc     |
| Colour                              |                                                            |                      | •                  |                     |
|                                     |                                                            |                      |                    |                     |