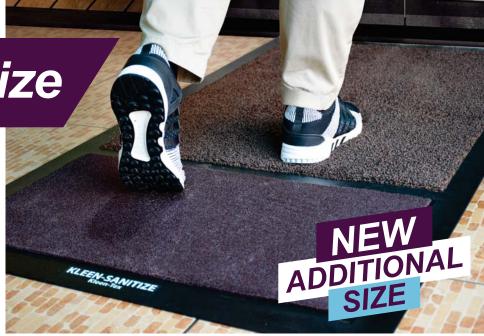

# SHOES SANITIZE & DUST TRAP FLOOR MAT

Footbath

**Absorbent Pad** 

Fill sanitizer in Absorbent Pad

Step 2-3 times on Absorbent Pad

Wipe dry and remove dust

# **Features**

2 in 1 property

■ Step 1: Clean the shoes on Sanitizing Footbath

Step 2: Step on nylon mat to dry and remove dust before entry

Scratch resistant

No PVC